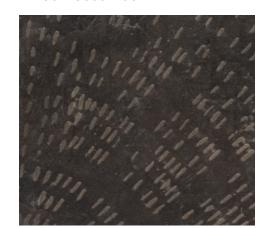

## WALLCOVERING COLLECTION

Tribal plays forward ancient treatments of plasterwork with the modern benefit of sturdiness and flexibility. Each panel is created by hand with layers of customized glazes of color that eventually come together with an expressive screen of hand-rendered art. Once merged, the artist's delicate coaxing of colors and materials yield an emotive surface of texture and depth. Tribal resonates with primitive artistry and at the same time speaks to an intrinsic assertion of community today.

TR-881 Bone

TR-885 Touchstone

TR-882 Bleached Hide

TR-886 Inuit

TR-883 Cowrie Shell

TR-887 Soapstone

TR-884 Coso Rock

TR-888 Benin