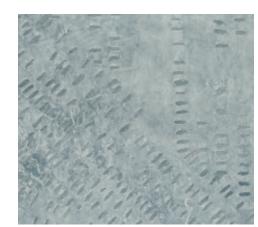

## WALLCOVERING COLLECTION

Tribal plays forward ancient treatments of plasterwork with the modern benefit of sturdiness and flexibility. Each panel is created by hand with layers of customized glazes of color that eventually come together with an expressive screen of hand-rendered art. Once merged, the artist's delicate coaxing of colors and materials yield an emotive surface of texture and depth. Tribal resonates with primitive artistry and at the same time speaks to an intrinsic assertion of community today.

TR-881 Bone

TR-885 Touchstone

TR-882 Bleached Hide

TR-886 Inuit

TR-883 Cowrie Shell

TR-887 Soapstone

TR-884 Coso Rock

TR-888 Benin