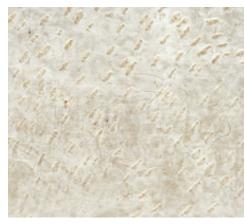

## WALLCOVERING COLLECTION

Tribal plays forward ancient treatments of plasterwork with the modern benefit of sturdiness and flexibility. Each panel is created by hand with layers of customized glazes of color that eventually come together with an expressive screen of hand-rendered art. Once merged, the artist's delicate coaxing of colors and materials yield an emotive surface of texture and depth. Tribal resonates with primitive artistry and at the same time speaks to an intrinsic assertion of community today.

TR-881 Bone

TR-885 Touchstone

TR-882 Bleached Hide

TR-886 Inuit

TR-883 Cowrie Shell

TR-887 Soapstone

TR-884 Coso Rock

TR-888 Benin