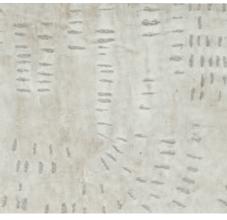

## WALLCOVERING COLLECTION

Tribal plays forward ancient treatments of plasterwork with the modern benefit of sturdiness and flexibility. Each panel is created by hand with layers of customized glazes of color that eventually come together with an expressive screen of hand-rendered art. Once merged, the artist's delicate coaxing of colors and materials yield an emotive surface of texture and depth. Tribal resonates with primitive artistry and at the same time speaks to an intrinsic assertion of community today.

TR-881 Bone

TR-885 Touchstone

TR-882 Bleached Hide

TR-886 Inuit

TR-883 Cowrie Shell

TR-887 Soapstone

TR-884 Coso Rock

TR-888 Benin