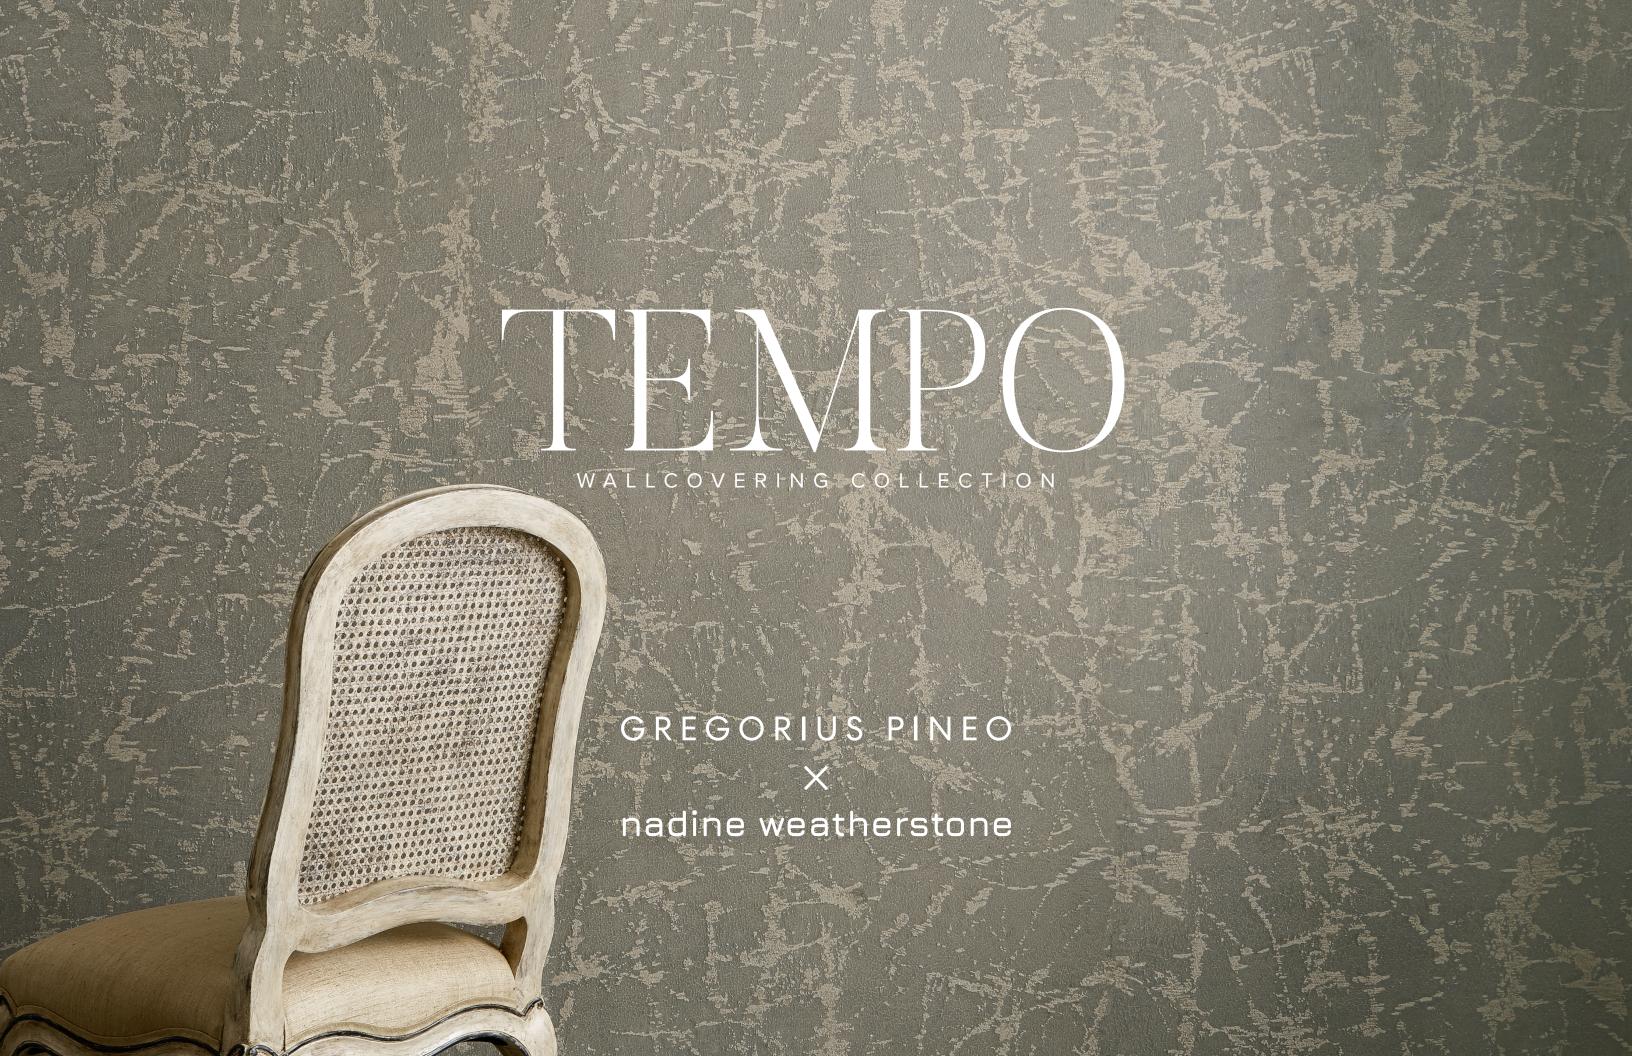

## TEMPO

## WALLCOVERING COLLECTION

A non-repeat pattern allows Tempo to beat its drum in rhythmic abstraction. Playing forward ancient treatments of plasterwork, each panel is created by hand with layers of customized glazes of color that coalesce with a screen of hand-rendered art. Once merged, the artist's delicate coaxing of colors and materials yield an emotive surface of texture and depth. The paper's flexibility and sturdiness reinforce its innovation of old world and new world.

TM-981 Interlude

TM-984 Fusion

TM-987 Forte

TM-982 Stride

TM-985 Staccato

TM-983 Patter

TM-986 Backbeat

36" wide and sold in 10 foot increments. Flammability Rating: ASTM E84 Class A. Custom colors and lengths available.