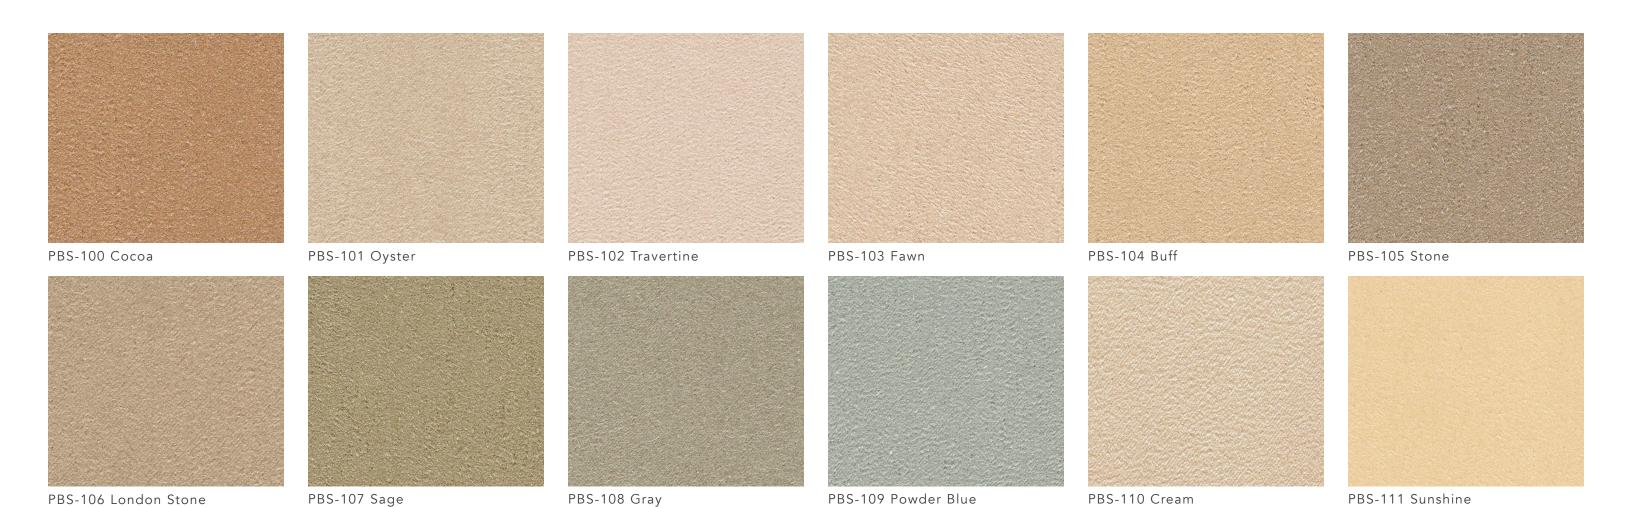

## NORELL SUEDE

WALLCOVERING COLLECTION

With its luxurious nap and soft hand, Norell Suede is hard to resist. Durable and weather resistant, its use as a wallcovering provides a distinctive surface that can accommodate a wide range of interior spaces - from beach to mountains to urban environs. This versatile texture has a library of more than a dozen colors that can convey a mood be it opulence or quiet comfort.

36" wide and sold in 8 yard increments only. Flammability Rating: ASTM E84 Class A.

Color is shown for reference only. Colors on screen may vary due to monitor display differences.

PBS-112 Chamois

Register at gregoriuspineo.com to view pricing for design professionals.