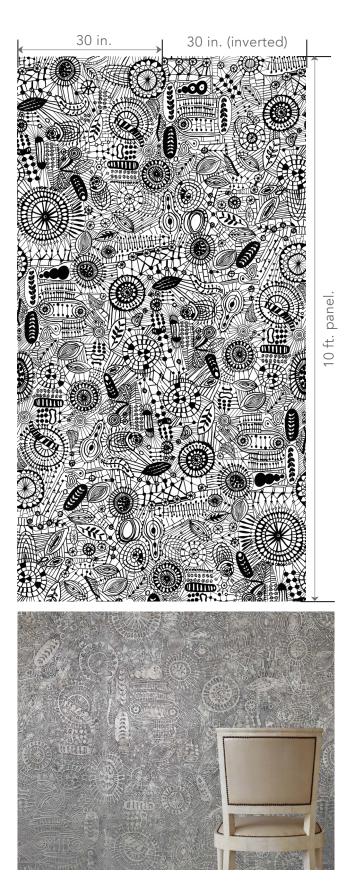

# Hanging Instructions

Garden Party

### INSTALLATION

We recommend applying the adhesive to the wall surface only and not to the wallcovering backing. Prior to wallcovering installation, it is also recommended to lightly mist the back of the wallcovering with water. This will prevent any shrinkage or bubbles from forming after the wallcovering is adhered to the wall. Each panel will be numbered in sequence of installation and marked "TOP" as a guide. Please install accordingly.